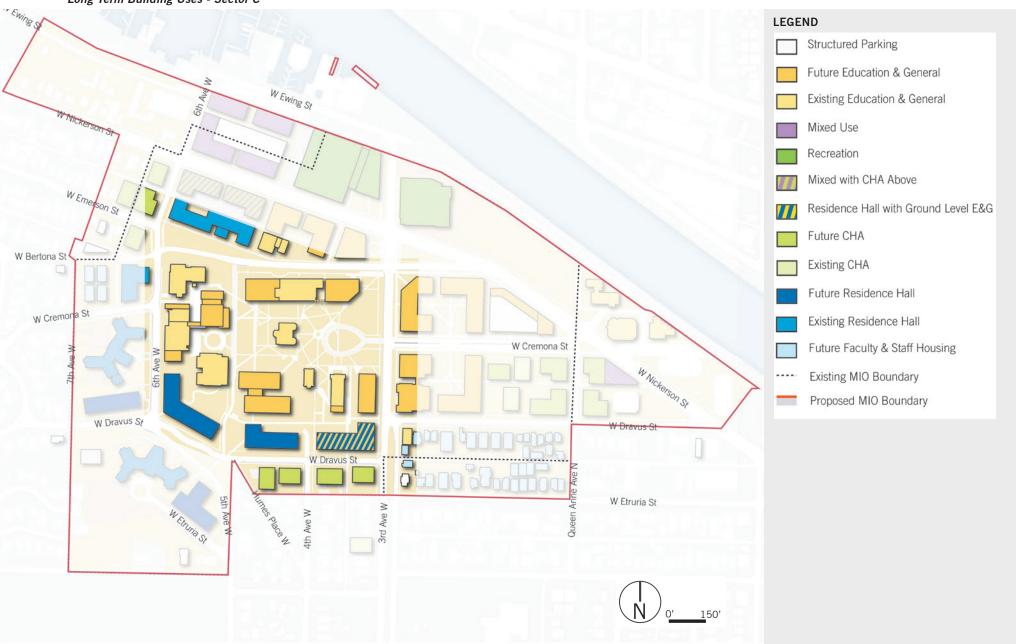

ure Ground
- Proposed Figure Ground
- Existing Campus Building Uses
- Long-Term Building Uses
- Open Space Per 2000 MIMP
- Existing Tree Canopy
- Proposed Open Spaces
- Proposed Designated Open Spaces
- Existing Zoning and MIO Overlay
- Proposed Zoning and MIO Overlay
- Height and Setback- Plan
- Height and Setback- Section

### Sector N

- Existing Figure Ground
- Proposed Figure Ground
- Existing Campus Building Uses
- Long-Term Building Uses
- Open Space Per 2000 MIMP
- Existing Tree Canopy
- Proposed Open Spaces
- Proposed Designated Open Spaces
- Existing Zoning and MIO Overlay
- Proposed Zoning and MIO Overlay
- Height and Setback- Plan
- Height and Setback- Section

### Sectors



# SECTOR C

# Existing Figure Ground - Sector C





### Existing Campus Building Uses - Sector C









Open Space Per 2000 MIMP - Sector C





### Existing Tree Canopy - Sector C

(Note: Existing tree locations to be confirmed by Arborist.)









# Proposed Designated Open Spaces - Sector C



### Existing Zoning and MIO Overlay - Sector C



### Proposed Zoning and MIO Overlay - Sector C





Height and Setback - Sections



### Height and Setback - Sections



West Bertona Street Section



# Existing Figure Ground - Sector N





### Existing Campus Building Uses- Sector N







### Existing Tree Canopy- Sector N







# Proposed Designated Open Spaces - Sector N



### Existing Zoning and MIO Overlay - Sector N



### Proposed Zoning and MIO Overlay- Sector N





Height and Setback- Sections



West Nickerson Street Section