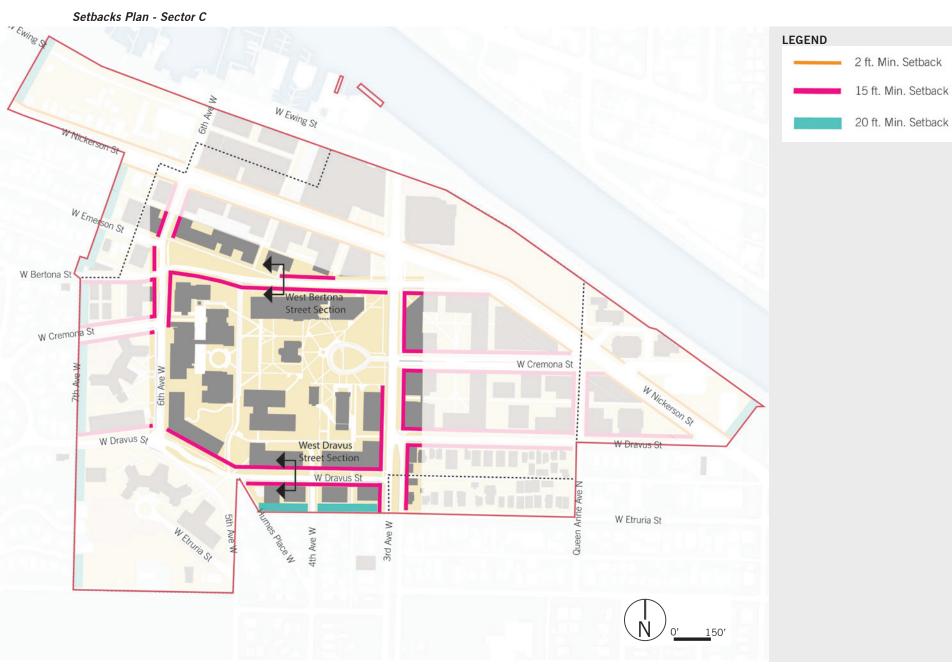

ight and Setback- Section

### Sector N

- Existing Figure Ground
- Proposed Figure Ground
- Existing Campus Building Uses
- Long-Term Building Uses
- Open Space Per 2000 MIMP
- Existing Tree Canopy
- Proposed Open Spaces
- Proposed Designated Open Spaces
- Existing Zoning and MIO Overlay
- Proposed Zoning and MIO Overlay
- Height and Setback- Plan
- Height and Setback- Section

### Sectors



# SECTOR C

# Existing Figure Ground - Sector C





### Existing Campus Building Uses - Sector C









Open Space Per 2000 MIMP - Sector C





### Existing Tree Canopy - Sector C

(Note: Existing tree locations to be confirmed by Arborist.)









# Proposed Designated Open Spaces - Sector C



### Existing Zoning and MIO Overlay - Sector C



### Proposed Zoning and MIO Overlay - Sector C





Height and Setback - Sections



### Height and Setback - Sections



West Bertona Street Section



# Existing Figure Ground - Sector N





### Existing Campus Building Uses- Sector N







### Existing Tree Canopy- Sector N







# Proposed Designated Open Spaces - Sector N



### Existing Zoning and MIO Overlay - Sector N



### Proposed Zoning and MIO Overlay- Sector N





Height and Setback- Sections



West Nickerson Street Section