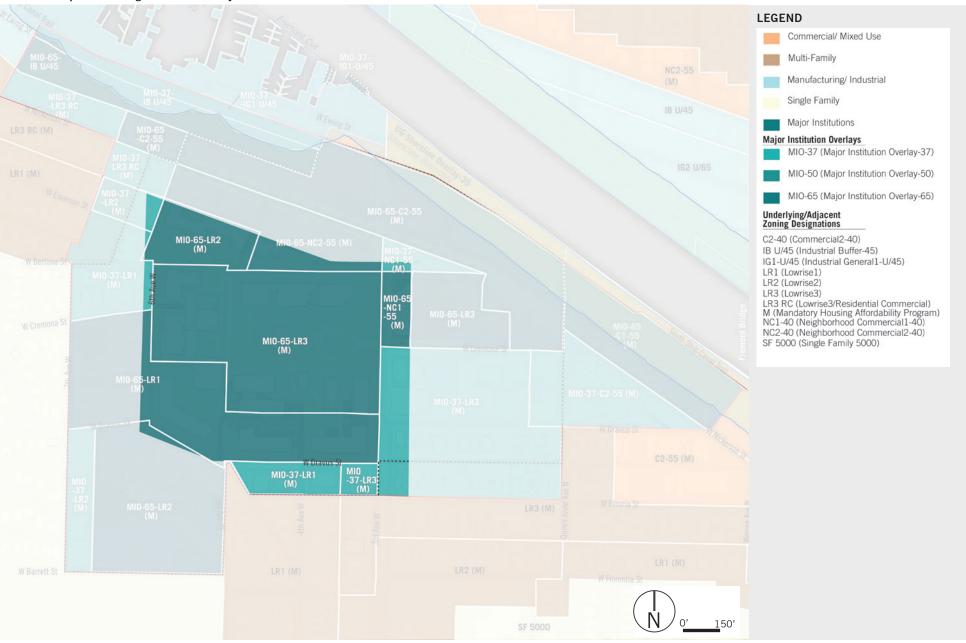

Height and Setback- Section

### Sector N

- Existing Figure Ground
- Proposed Figure Ground
- Existing Campus Building Uses
- Long-Term Building Uses
- Open Space Per 2000 MIMP
- Existing Tree Canopy
- Proposed Open Spaces
- Proposed Designated Open Spaces
- Existing Zoning and MIO Overlay
- Proposed Zoning and MIO Overlay
- Height and Setback- Plan
- Height and Setback- Section

### Sectors



# SECTOR C

# Existing Figure Ground - Sector C





### Existing Campus Building Uses - Sector C









Open Space Per 2000 MIMP - Sector C





### Existing Tree Canopy - Sector C

(Note: Existing tree locations to be confirmed by Arborist.)









# Proposed Designated Open Spaces - Sector C



### Existing Zoning and MIO Overlay - Sector C



### Proposed Zoning and MIO Overlay - Sector C





Height and Setback - Sections



### Height and Setback - Sections



West Bertona Street Section



# Existing Figure Ground - Sector N





### Existing Campus Building Uses- Sector N







### Existing Tree Canopy- Sector N







# Proposed Designated Open Spaces - Sector N



### Existing Zoning and MIO Overlay - Sector N



### Proposed Zoning and MIO Overlay- Sector N





Height and Setback- Sections



West Nickerson Street Section