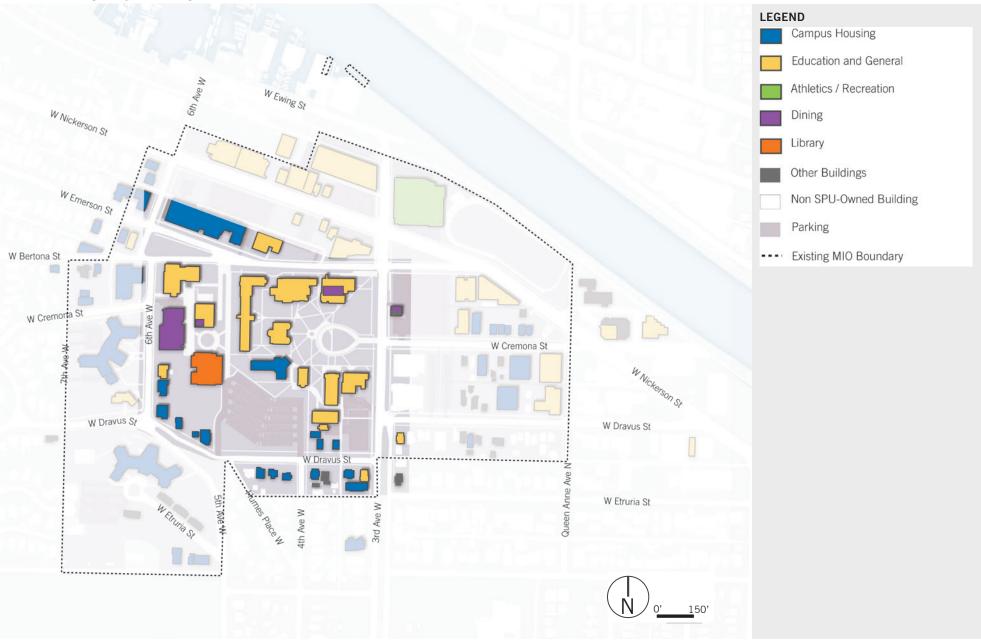

### Existing Campus Building Uses - Sector C

Open Space Per 2000 MIMP - Sector C