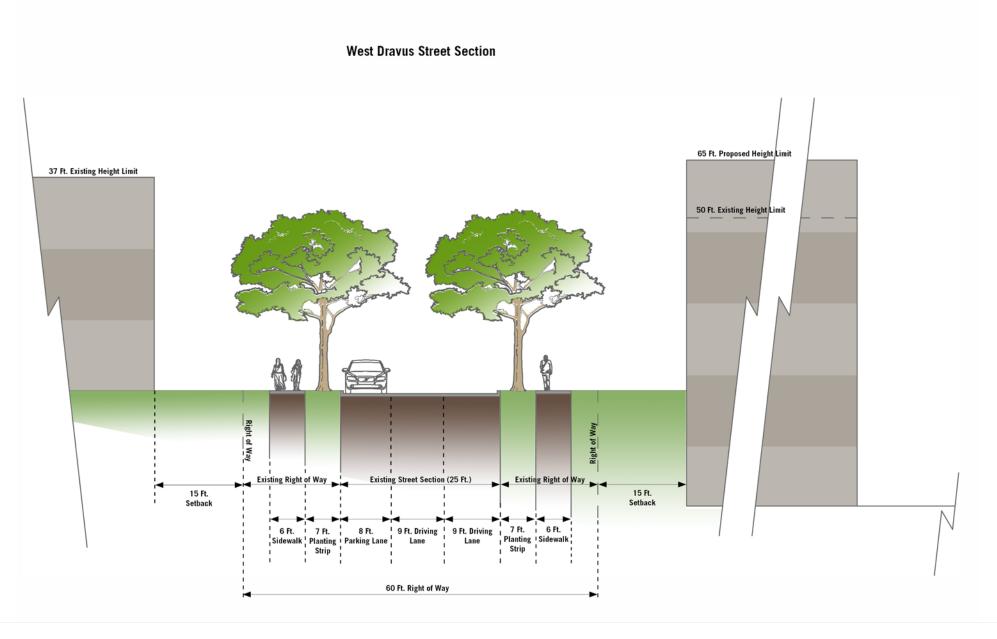

ctor N

- Existing Figure Ground
- Proposed Figure Ground
- Existing Campus Building Uses
- Long-Term Building Uses
- Open Space Per 2000 MIMP
- Existing Tree Canopy
- Proposed Open Spaces
- Proposed Designated Open Spaces
- Existing Zoning and MIO Overlay
- Proposed Zoning and MIO Overlay
- Height and Setback- Plan
- Height and Setback- Section

### Sectors



# SECTOR C

# Existing Figure Ground - Sector C





### Existing Campus Building Uses - Sector C









Open Space Per 2000 MIMP - Sector C





### Existing Tree Canopy - Sector C

(Note: Existing tree locations to be confirmed by Arborist.)









# Proposed Designated Open Spaces - Sector C



### Existing Zoning and MIO Overlay - Sector C



### Proposed Zoning and MIO Overlay - Sector C





Height and Setback - Sections



### Height and Setback - Sections



West Bertona Street Section



# Existing Figure Ground - Sector N





### Existing Campus Building Uses- Sector N







### Existing Tree Canopy- Sector N







# Proposed Designated Open Spaces - Sector N



### Existing Zoning and MIO Overlay - Sector N



### Proposed Zoning and MIO Overlay- Sector N





Height and Setback- Sections



West Nickerson Street Section