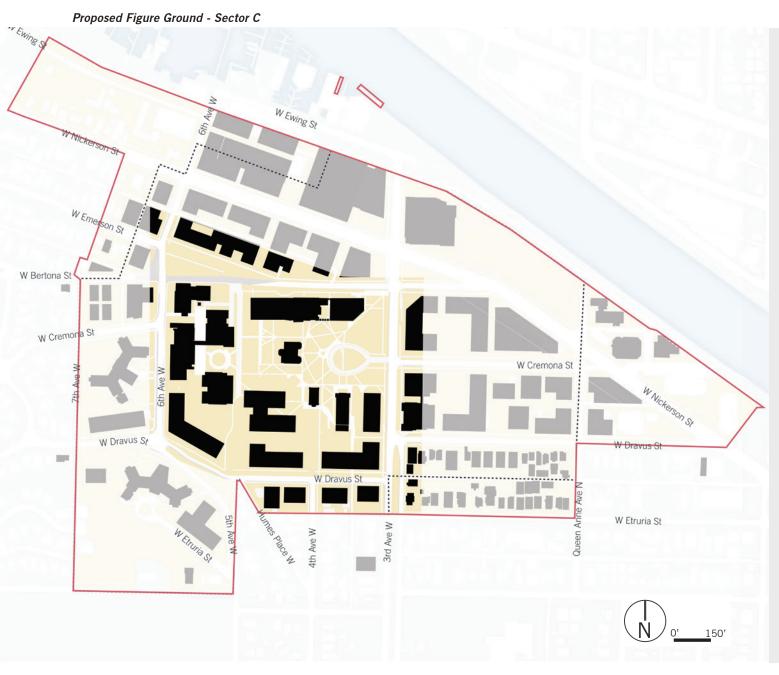

STANDARDS**

• Sectors

### Sector C

- Existing Figure Ground
- Proposed Figure Ground
- Existing Campus Building Uses
- Long-Term Building Uses
- Open Space Per 2000 MIMP
- Existing Tree Canopy
- Proposed Open Spaces
- Proposed Designated Open Spaces
- Existing Zoning and MIO Overlay
- Proposed Zoning and MIO Overlay
- Height and Setback- Plan
- Height and Setback- Section

### Sector N

- Existing Figure Ground
- Proposed Figure Ground
- Existing Campus Building Uses
- Long-Term Building Uses
- Open Space Per 2000 MIMP
- Existing Tree Canopy
- Proposed Open Spaces
- Proposed Designated Open Spaces
- Existing Zoning and MIO Overlay
- Proposed Zoning and MIO Overlay
- Height and Setback- Plan
- Height and Setback- Section

### Sectors



# SECTOR C

# Existing Figure Ground - Sector C





### Existing Campus Building Uses - Sector C









Open Space Per 2000 MIMP - Sector C





### Existing Tree Canopy - Sector C

(Note: Existing tree locations to be confirmed by Arborist.)









# Proposed Designated Open Spaces - Sector C



### Existing Zoning and MIO Overlay - Sector C



### Proposed Zoning and MIO Overlay - Sector C





Height and Setback - Sections



### Height and Setback - Sections



West Bertona Street Section



# Existing Figure Ground - Sector N





### Existing Campus Building Uses- Sector N







### Existing Tree Canopy- Sector N







# Proposed Designated Open Spaces - Sector N



### Existing Zoning and MIO Overlay - Sector N



### Proposed Zoning and MIO Overlay- Sector N





Height and Setback- Sections



West Nickerson Street Section