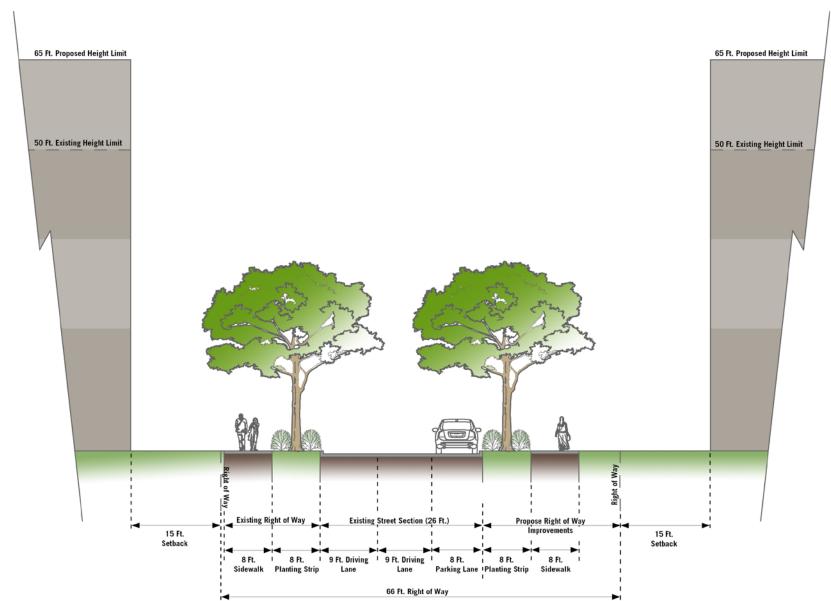

### Proposed Zoning and MIO Overlay- Sector N

Height and Setback- Sections

West Nickerson Street Section