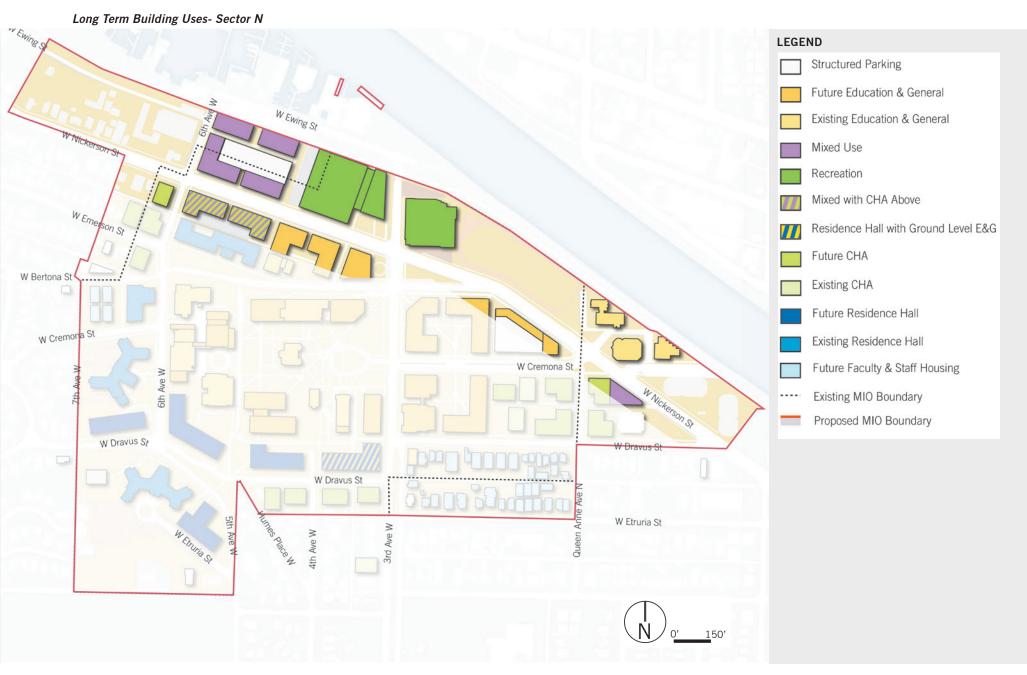

### Sector N

- Existing Figure Ground
- Proposed Figure Ground
- Existing Campus Building Uses
- Long-Term Building Uses
- Open Space Per 2000 MIMP
- Existing Tree Canopy
- Proposed Open Spaces
- Proposed Designated Open Spaces
- Existing Zoning and MIO Overlay
- Proposed Zoning and MIO Overlay
- Height and Setback- Plan
- Height and Setback- Section