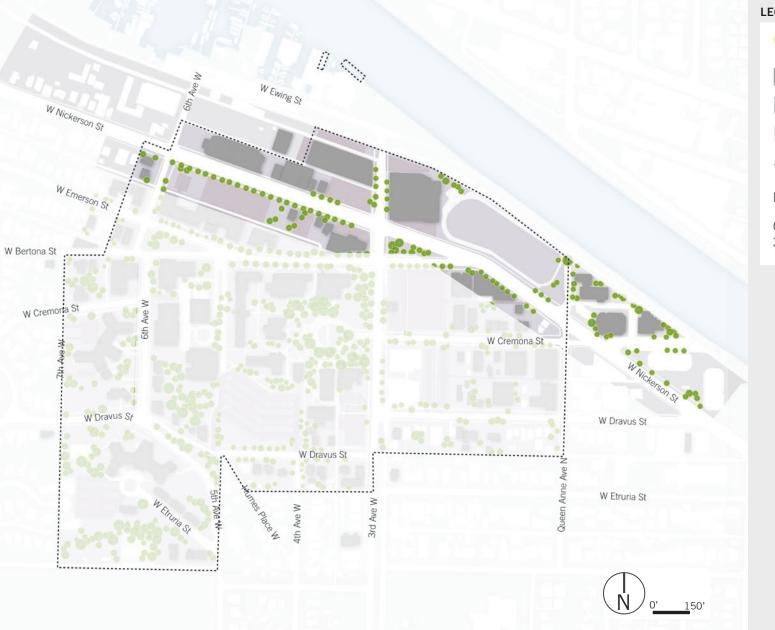

d Designated Open Spaces
- Existing Zoning and MIO Overlay
- Proposed Zoning and MIO Overlay
- Height and Setback- Plan
- Height and Setback- Section

### Sectors



# SECTOR C

# Existing Figure Ground - Sector C





### Existing Campus Building Uses - Sector C









Open Space Per 2000 MIMP - Sector C





### Existing Tree Canopy - Sector C

(Note: Existing tree locations to be confirmed by Arborist.)









# Proposed Designated Open Spaces - Sector C



### Existing Zoning and MIO Overlay - Sector C



### Proposed Zoning and MIO Overlay - Sector C





Height and Setback - Sections



### Height and Setback - Sections



West Bertona Street Section



# Existing Figure Ground - Sector N





### Existing Campus Building Uses- Sector N







### Existing Tree Canopy- Sector N







# Proposed Designated Open Spaces - Sector N



### Existing Zoning and MIO Overlay - Sector N



### Proposed Zoning and MIO Overlay- Sector N





Height and Setback- Sections



West Nickerson Street Section