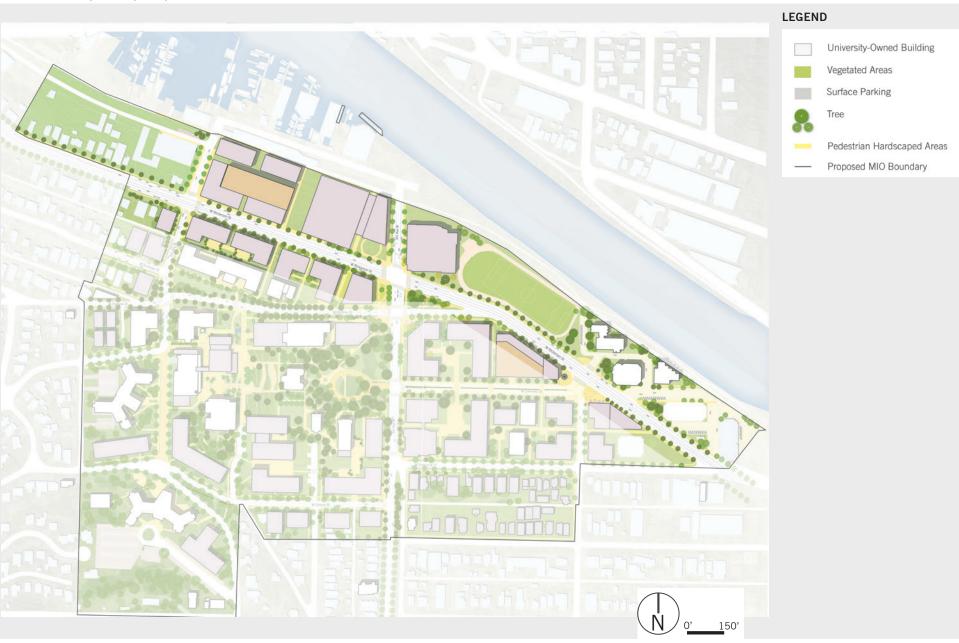

signated Open Spaces
- Existing Zoning and MIO Overlay
- Proposed Zoning and MIO Overlay
- Height and Setback- Plan
- Height and Setback- Section

### Sectors



# SECTOR C

# Existing Figure Ground - Sector C





### Existing Campus Building Uses - Sector C









Open Space Per 2000 MIMP - Sector C





### Existing Tree Canopy - Sector C

(Note: Existing tree locations to be confirmed by Arborist.)









# Proposed Designated Open Spaces - Sector C



### Existing Zoning and MIO Overlay - Sector C



### Proposed Zoning and MIO Overlay - Sector C





Height and Setback - Sections



### Height and Setback - Sections



West Bertona Street Section



# Existing Figure Ground - Sector N





### Existing Campus Building Uses- Sector N







### Existing Tree Canopy- Sector N







# Proposed Designated Open Spaces - Sector N



### Existing Zoning and MIO Overlay - Sector N



### Proposed Zoning and MIO Overlay- Sector N





Height and Setback- Sections



West Nickerson Street Section