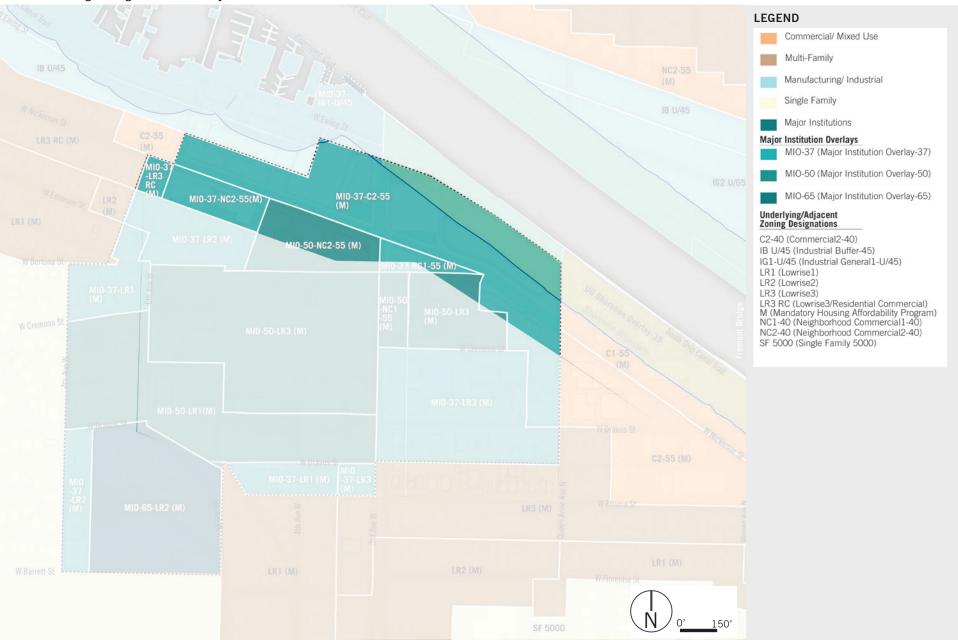

### Existing Zoning and MIO Overlay - Sector C

### Existing Zoning and MIO Overlay - Sector N