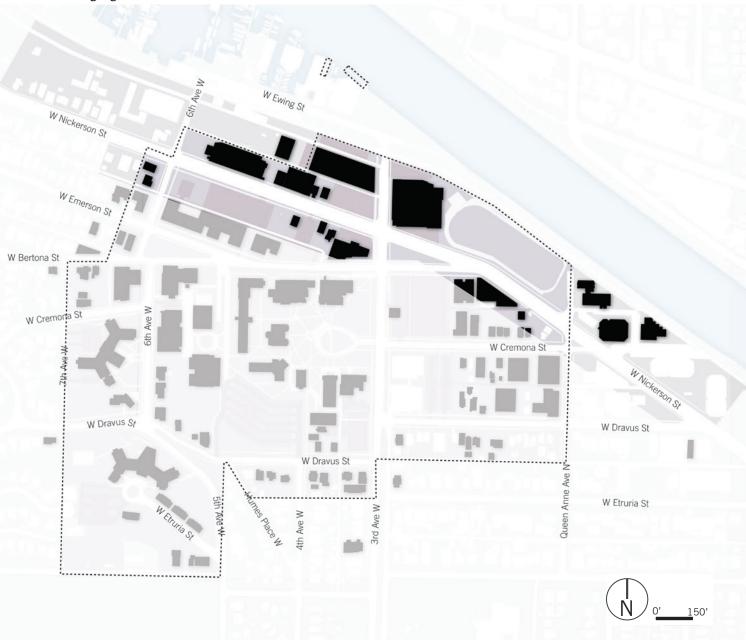

ing Uses
- Open Space Per 2000 MIMP
- Existing Tree Canopy
- Proposed Open Spaces
- Proposed Designated Open Spaces
- Existing Zoning and MIO Overlay
- Proposed Zoning and MIO Overlay
- Height and Setback- Plan
- Height and Setback- Section

### Sectors



# SECTOR C

# Existing Figure Ground - Sector C





### Existing Campus Building Uses - Sector C









Open Space Per 2000 MIMP - Sector C





### Existing Tree Canopy - Sector C

(Note: Existing tree locations to be confirmed by Arborist.)









# Proposed Designated Open Spaces - Sector C



### Existing Zoning and MIO Overlay - Sector C



### Proposed Zoning and MIO Overlay - Sector C





Height and Setback - Sections



### Height and Setback - Sections



West Bertona Street Section



# Existing Figure Ground - Sector N





### Existing Campus Building Uses- Sector N







### Existing Tree Canopy- Sector N







# Proposed Designated Open Spaces - Sector N



### Existing Zoning and MIO Overlay - Sector N



### Proposed Zoning and MIO Overlay- Sector N





Height and Setback- Sections



West Nickerson Street Section