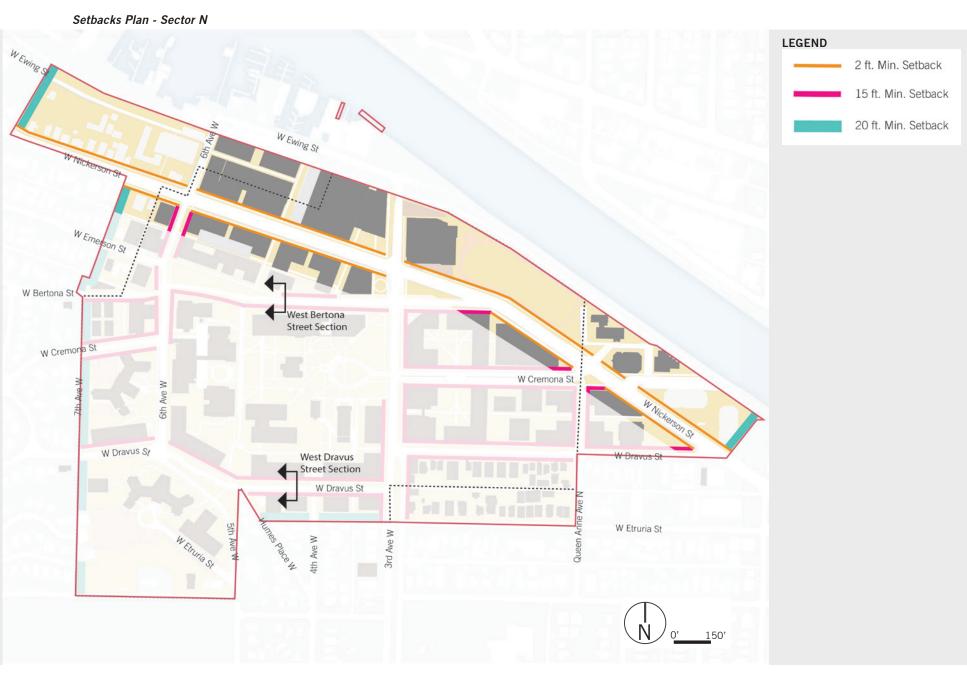

### Height and Setback - Sections

West Bertona Street Section

### Proposed Zoning and MIO Overlay- Sector N

Height and Setback- Sections

West Nickerson Street Section