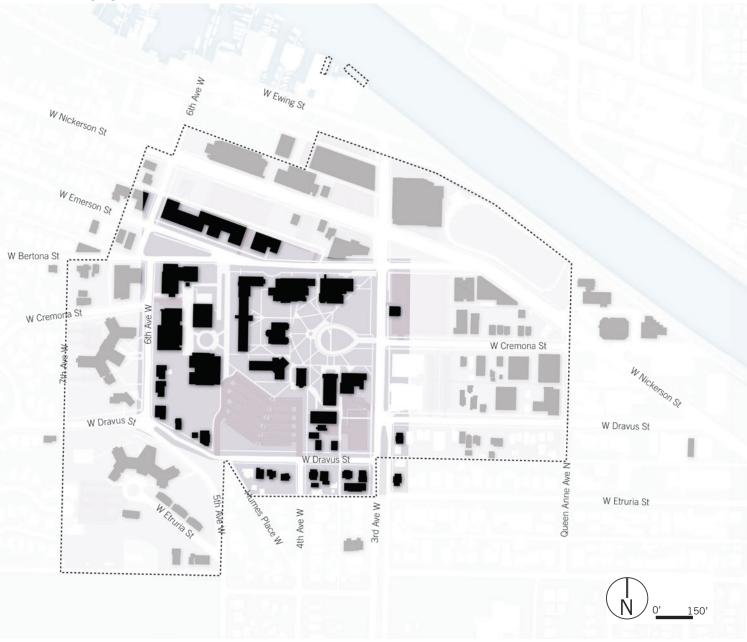

T STANDARDS**

• Sectors

### Sector C

- Existing Figure Ground
- Proposed Figure Ground
- Existing Campus Building Uses
- Long-Term Building Uses
- Open Space Per 2000 MIMP
- Existing Tree Canopy
- Proposed Open Spaces
- Proposed Designated Open Spaces
- Existing Zoning and MIO Overlay
- Proposed Zoning and MIO Overlay
- Height and Setback- Plan
- Height and Setback- Section

### Sector N

- Existing Figure Ground
- Proposed Figure Ground
- Existing Campus Building Uses
- Long-Term Building Uses
- Open Space Per 2000 MIMP
- Existing Tree Canopy
- Proposed Open Spaces
- Proposed Designated Open Spaces
- Existing Zoning and MIO Overlay
- Proposed Zoning and MIO Overlay
- Height and Setback- Plan
- Height and Setback- Section

### Sectors



# SECTOR C

# Existing Figure Ground - Sector C





### Existing Campus Building Uses - Sector C









Open Space Per 2000 MIMP - Sector C





### Existing Tree Canopy - Sector C

(Note: Existing tree locations to be confirmed by Arborist.)









# Proposed Designated Open Spaces - Sector C



### Existing Zoning and MIO Overlay - Sector C



### Proposed Zoning and MIO Overlay - Sector C





Height and Setback - Sections



### Height and Setback - Sections



West Bertona Street Section



# Existing Figure Ground - Sector N





### Existing Campus Building Uses- Sector N







### Existing Tree Canopy- Sector N







# Proposed Designated Open Spaces - Sector N



### Existing Zoning and MIO Overlay - Sector N



### Proposed Zoning and MIO Overlay- Sector N





Height and Setback- Sections



West Nickerson Street Sectio