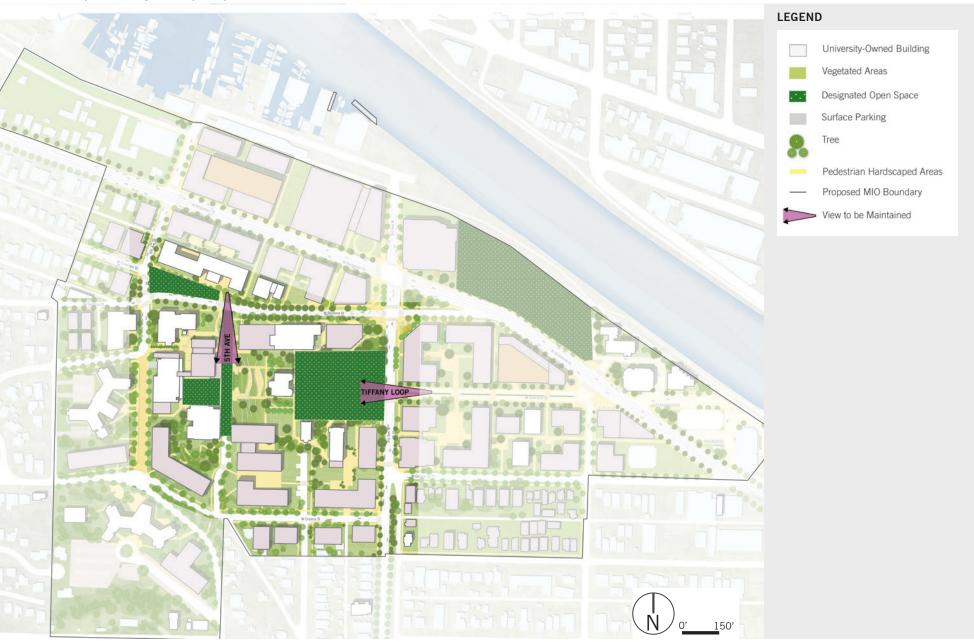

es
- Existing Zoning and MIO Overlay
- Proposed Zoning and MIO Overlay
- Height and Setback- Plan
- Height and Setback- Section

### Sector N

- Existing Figure Ground
- Proposed Figure Ground
- Existing Campus Building Uses
- Long-Term Building Uses
- Open Space Per 2000 MIMP
- Existing Tree Canopy
- Proposed Open Spaces
- Proposed Designated Open Spaces
- Existing Zoning and MIO Overlay
- Proposed Zoning and MIO Overlay
- Height and Setback- Plan
- Height and Setback- Section

### Sectors



# SECTOR C

# Existing Figure Ground - Sector C





### Existing Campus Building Uses - Sector C









Open Space Per 2000 MIMP - Sector C





### Existing Tree Canopy - Sector C

(Note: Existing tree locations to be confirmed by Arborist.)









# Proposed Designated Open Spaces - Sector C



### Existing Zoning and MIO Overlay - Sector C



### Proposed Zoning and MIO Overlay - Sector C





Height and Setback - Sections



### Height and Setback - Sections



West Bertona Street Section



# Existing Figure Ground - Sector N





### Existing Campus Building Uses- Sector N







### Existing Tree Canopy- Sector N







# Proposed Designated Open Spaces - Sector N



### Existing Zoning and MIO Overlay - Sector N



### Proposed Zoning and MIO Overlay- Sector N





Height and Setback- Sections



West Nickerson Street Section