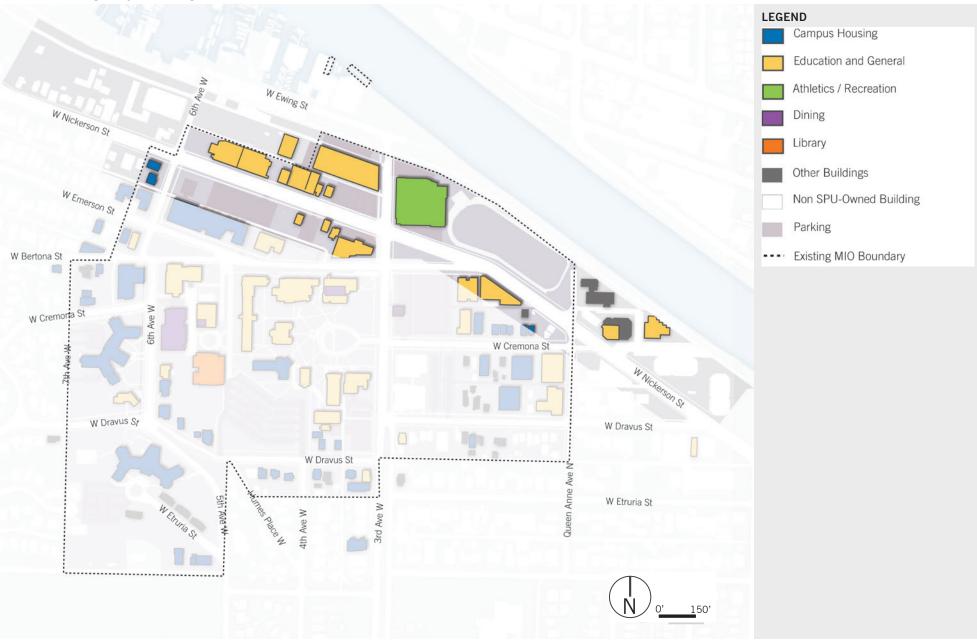

ee Canopy
- Proposed Open Spaces
- Proposed Designated Open Spaces
- Existing Zoning and MIO Overlay
- Proposed Zoning and MIO Overlay
- Height and Setback- Plan
- Height and Setback- Section

### Sectors



# SECTOR C

# Existing Figure Ground - Sector C





### Existing Campus Building Uses - Sector C









Open Space Per 2000 MIMP - Sector C





### Existing Tree Canopy - Sector C

(Note: Existing tree locations to be confirmed by Arborist.)









# Proposed Designated Open Spaces - Sector C



### Existing Zoning and MIO Overlay - Sector C



### Proposed Zoning and MIO Overlay - Sector C





Height and Setback - Sections



### Height and Setback - Sections



West Bertona Street Section



# Existing Figure Ground - Sector N





### Existing Campus Building Uses- Sector N







### Existing Tree Canopy- Sector N







# Proposed Designated Open Spaces - Sector N



### Existing Zoning and MIO Overlay - Sector N



### Proposed Zoning and MIO Overlay- Sector N





Height and Setback- Sections



West Nickerson Street Section