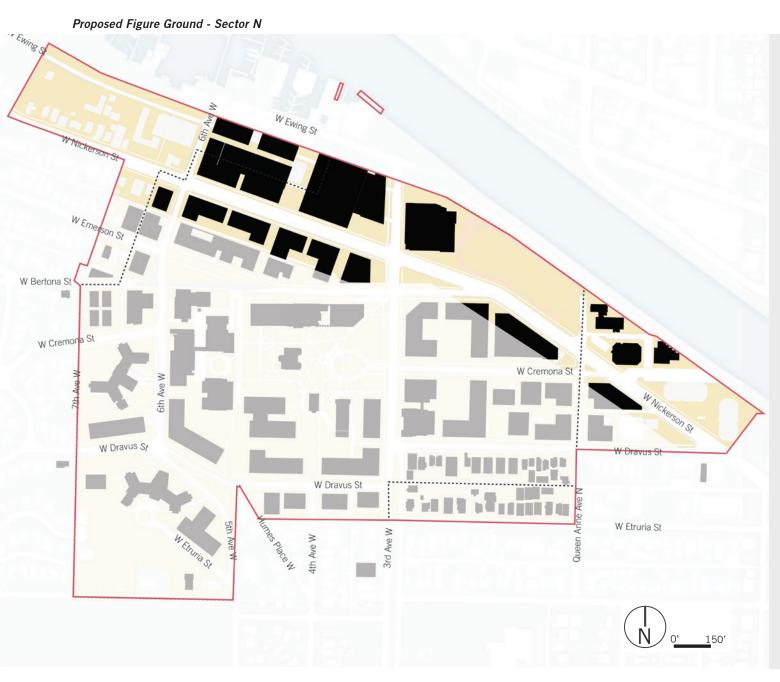

g Uses
- Open Space Per 2000 MIMP
- Existing Tree Canopy
- Proposed Open Spaces
- Proposed Designated Open Spaces
- Existing Zoning and MIO Overlay
- Proposed Zoning and MIO Overlay
- Height and Setback- Plan
- Height and Setback- Section

### Sectors



# SECTOR C

# Existing Figure Ground - Sector C





### Existing Campus Building Uses - Sector C









Open Space Per 2000 MIMP - Sector C





### Existing Tree Canopy - Sector C

(Note: Existing tree locations to be confirmed by Arborist.)









# Proposed Designated Open Spaces - Sector C



### Existing Zoning and MIO Overlay - Sector C



### Proposed Zoning and MIO Overlay - Sector C





Height and Setback - Sections



### Height and Setback - Sections



West Bertona Street Section



# Existing Figure Ground - Sector N





### Existing Campus Building Uses- Sector N







### Existing Tree Canopy- Sector N







# Proposed Designated Open Spaces - Sector N



### Existing Zoning and MIO Overlay - Sector N



### Proposed Zoning and MIO Overlay- Sector N





Height and Setback- Sections



West Nickerson Street Section