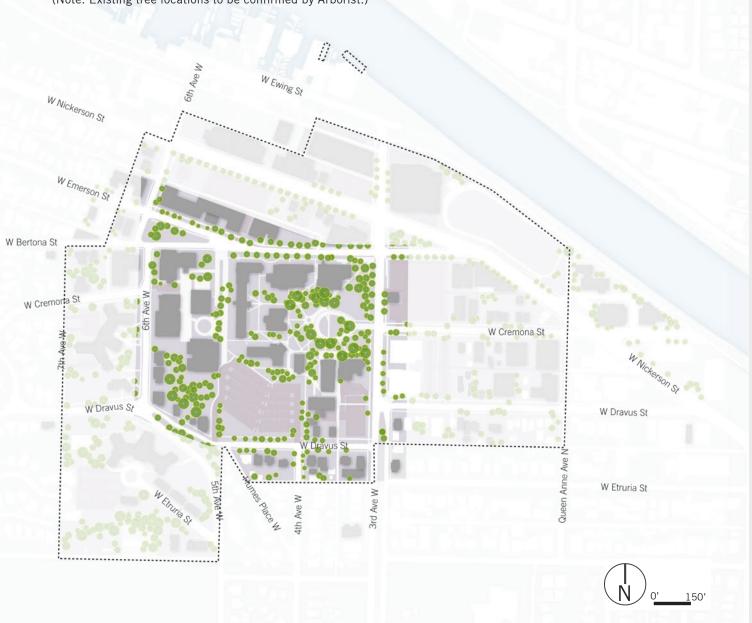

### Existing Tree Canopy - Sector C

(Note: Existing tree locations to be confirmed by Arborist.)