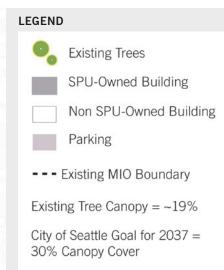

Proposed Open Spaces
- Proposed Designated Open Spaces
- Existing Zoning and MIO Overlay
- Proposed Zoning and MIO Overlay
- Height and Setback- Plan
- Height and Setback- Section

### Sector N

- Existing Figure Ground
- Proposed Figure Ground
- Existing Campus Building Uses
- Long-Term Building Uses
- Open Space Per 2000 MIMP
- Existing Tree Canopy
- Proposed Open Spaces
- Proposed Designated Open Spaces
- Existing Zoning and MIO Overlay
- Proposed Zoning and MIO Overlay
- Height and Setback- Plan
- Height and Setback- Section

### Sectors



# SECTOR C

# Existing Figure Ground - Sector C





### Existing Campus Building Uses - Sector C









Open Space Per 2000 MIMP - Sector C





### Existing Tree Canopy - Sector C

(Note: Existing tree locations to be confirmed by Arborist.)









# Proposed Designated Open Spaces - Sector C



### Existing Zoning and MIO Overlay - Sector C



### Proposed Zoning and MIO Overlay - Sector C





Height and Setback - Sections



### Height and Setback - Sections



West Bertona Street Section



# Existing Figure Ground - Sector N





### Existing Campus Building Uses- Sector N







### Existing Tree Canopy- Sector N







# Proposed Designated Open Spaces - Sector N



### Existing Zoning and MIO Overlay - Sector N



### Proposed Zoning and MIO Overlay- Sector N





Height and Setback- Sections



West Nickerson Street Section