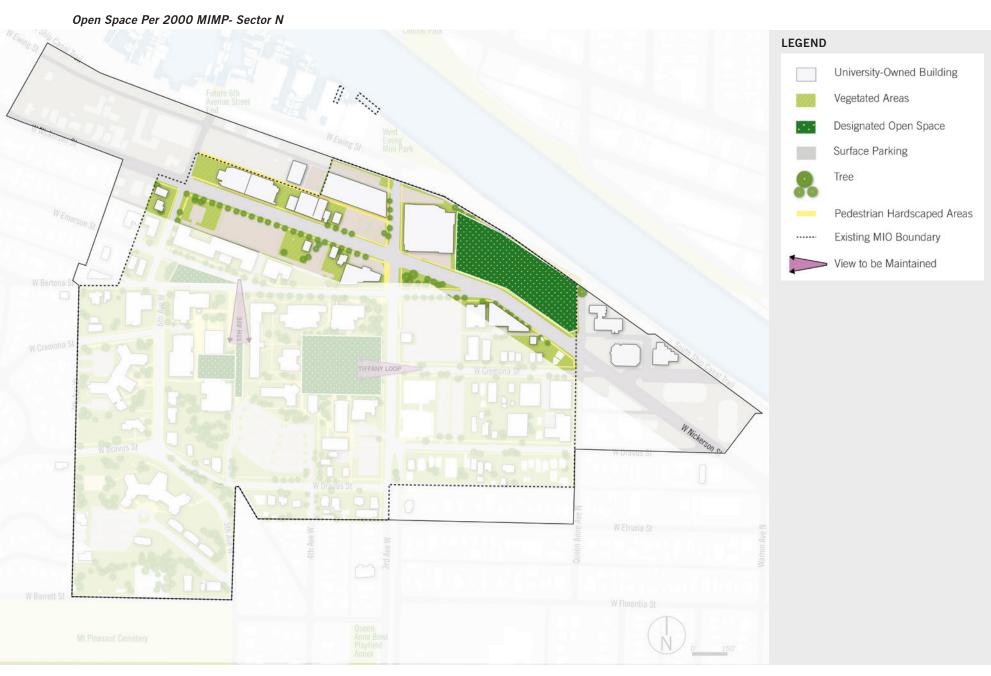

### Existing Campus Building Uses - Sector C

Open Space Per 2000 MIMP - Sector C