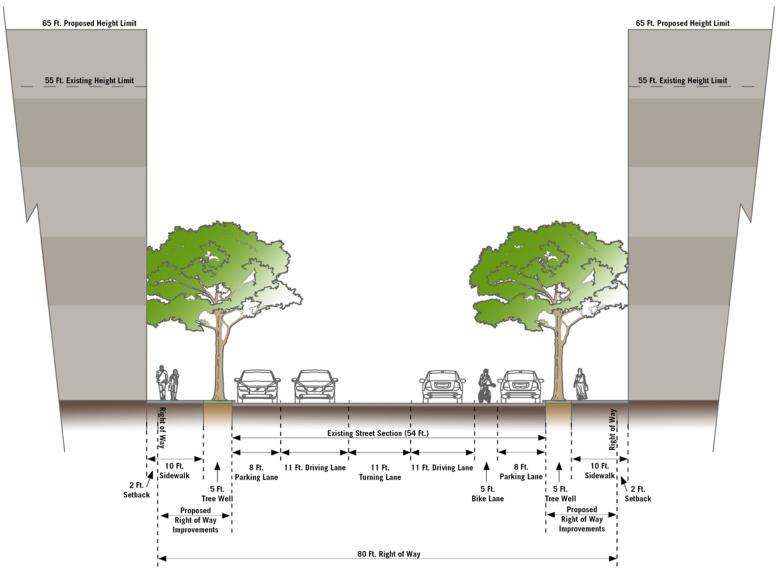

### Height and Setback - Sections

West Bertona Street Section

### Proposed Zoning and MIO Overlay- Sector N

Height and Setback- Sections

West Nickerson Street Section