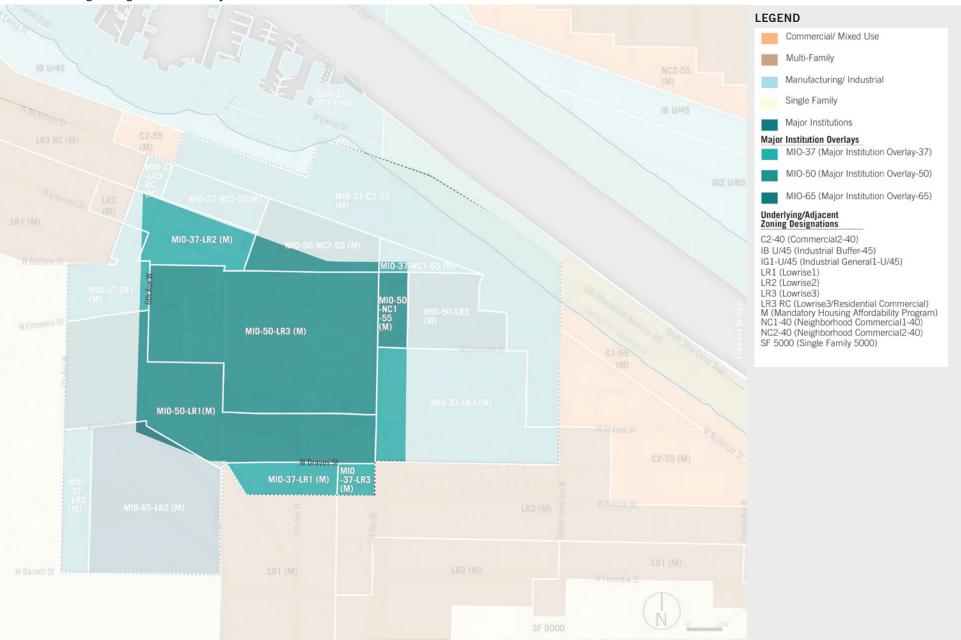

ning and MIO Overlay
- Height and Setback- Plan
- Height and Setback- Section

### Sector N

- Existing Figure Ground
- Proposed Figure Ground
- Existing Campus Building Uses
- Long-Term Building Uses
- Open Space Per 2000 MIMP
- Existing Tree Canopy
- Proposed Open Spaces
- Proposed Designated Open Spaces
- Existing Zoning and MIO Overlay
- Proposed Zoning and MIO Overlay
- Height and Setback- Plan
- Height and Setback- Section

### Sectors



# SECTOR C

# Existing Figure Ground - Sector C





### Existing Campus Building Uses - Sector C









Open Space Per 2000 MIMP - Sector C





### Existing Tree Canopy - Sector C

(Note: Existing tree locations to be confirmed by Arborist.)









# Proposed Designated Open Spaces - Sector C



### Existing Zoning and MIO Overlay - Sector C



### Proposed Zoning and MIO Overlay - Sector C





Height and Setback - Sections



### Height and Setback - Sections



West Bertona Street Section



# Existing Figure Ground - Sector N





### Existing Campus Building Uses- Sector N







### Existing Tree Canopy- Sector N







# Proposed Designated Open Spaces - Sector N



### Existing Zoning and MIO Overlay - Sector N



### Proposed Zoning and MIO Overlay- Sector N





Height and Setback- Sections



West Nickerson Street Section