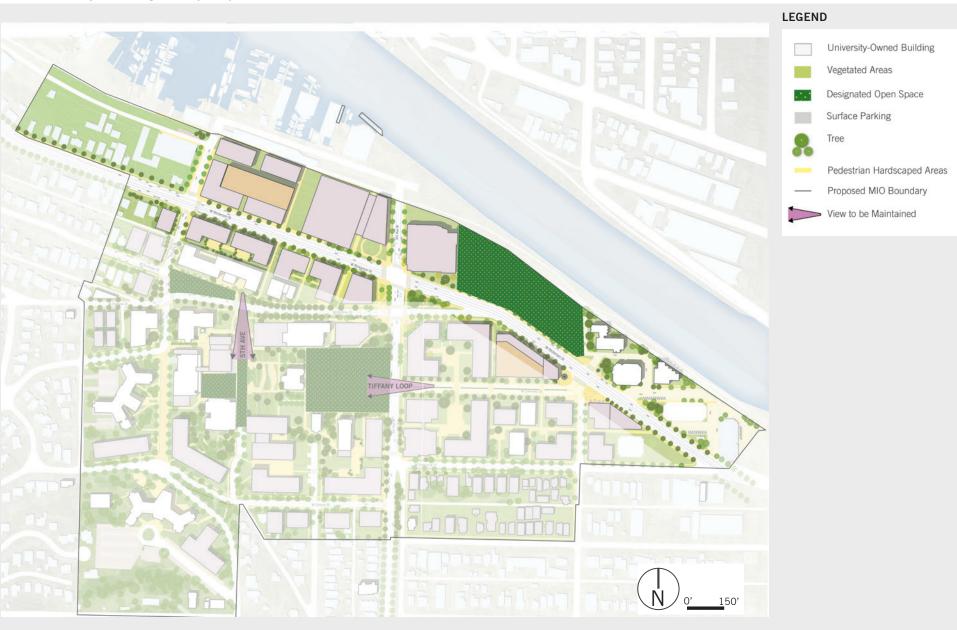

# Proposed Designated Open Spaces - Sector C

# Proposed Designated Open Spaces - Sector N