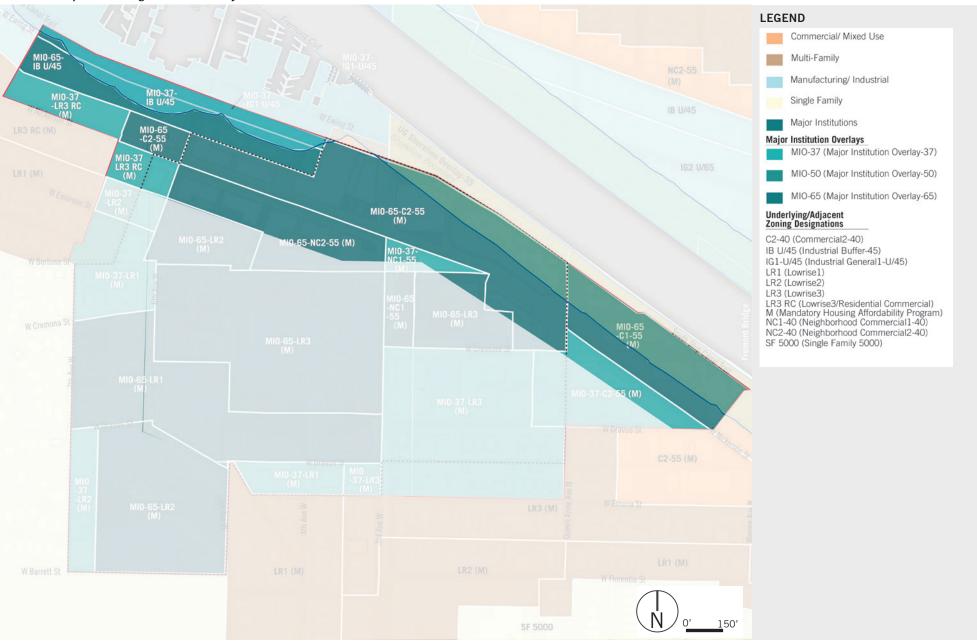

### Existing Zoning and MIO Overlay - Sector C

### Proposed Zoning and MIO Overlay - Sector C

Height and Setback - Sections