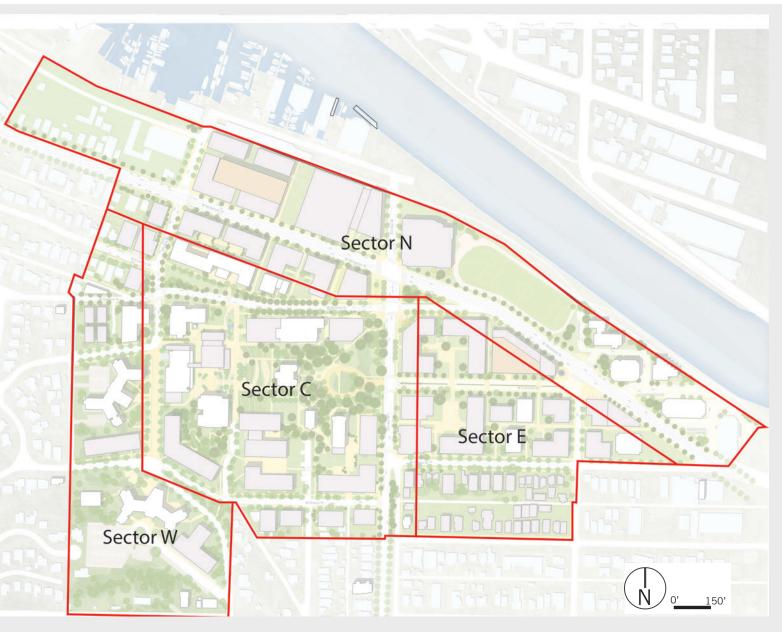

C & N**

MARCH 2, 2021

# AGENDA

### **DEVELOPMENT STANDARDS**

• Sectors

### Sector C

- Existing Figure Ground
- Proposed Figure Ground
- Existing Campus Building Uses
- Long-Term Building Uses
- Open Space Per 2000 MIMP
- Existing Tree Canopy
- Proposed Open Spaces
- Proposed Designated Open Spaces
- Existing Zoning and MIO Overlay
- Proposed Zoning and MIO Overlay
- Height and Setback- Plan
- Height and Setback- Section

### Sector N

- Existing Figure Ground
- Proposed Figure Ground
- Existing Campus Building Uses
- Long-Term Building Uses
- Open Space Per 2000 MIMP
- Existing Tree Canopy
- Proposed Open Spaces
- Proposed Designated Open Spaces
- Existing Zoning and MIO Overlay
- Proposed Zoning and MIO Overlay
- Height and Setback- Plan
- Height and Setback- Section

### Sectors



# SECTOR C

# Existing Figure Ground - Sector C





### Existing Campus Building Uses - Sector C









Open Space Per 2000 MIMP - Sector C





### Existing Tree Canopy - Sector C

(Note: Existing tree locations to be confirmed by Arborist.)









# Proposed Designated Open Spaces - Sector C



### Existing Zoning and MIO Overlay - Sector C



### Proposed Zoning and MIO Overlay - Sector C





Height and Setback - Sections



### Height and Setback - Sections



West Bertona Street Section



# Existing Figure Ground - Sector N





### Existing Campus Building Uses- Sector N







### Existing Tree Canopy- Sector N







# Proposed Designated Open Spaces - Sector N



### Existing Zoning and MIO Overlay - Sector N



### Proposed Zoning and MIO Overlay- Sector N





Height an