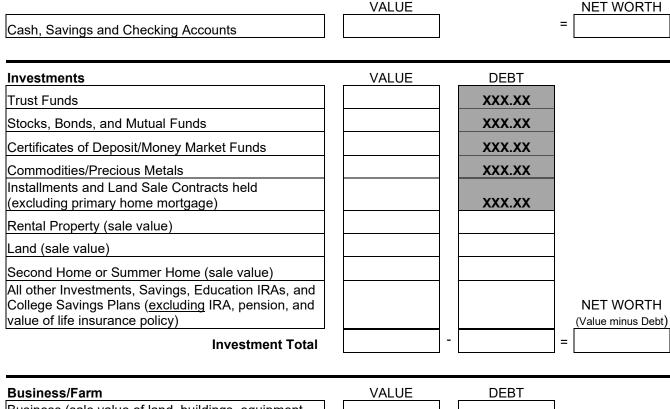

## 2022 - 2023 STUDENT/SPOUSE ASSET CONFIRMATION FORM

STUDENT NAME: \_\_\_\_\_

SPU ID:

This form is to verify the student assets listed on your 2022 – 2023 Free Application for Federal Student Aid (FAFSA). Please list the total market value of all your assets at the time you *originally* completed your FAFSA. **Please do not leave any blank spaces; if an answer is zero or does not apply, enter "0**".