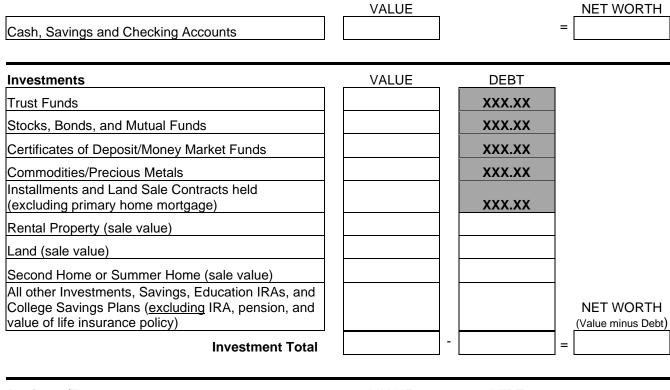

## 2021 - 2022 STUDENT/SPOUSE ASSET CONFIRMATION FORM

STUDENT NAME: \_\_\_\_\_

SPU ID:

This form is to verify the student assets listed on your 2021 – 2022 Free Application for Federal Student Aid (FAFSA). Please list the total market value of all your assets at the time you *originally* completed your FAFSA. **Please do not leave any blank spaces; if an answer is zero or does not apply, enter "0**".